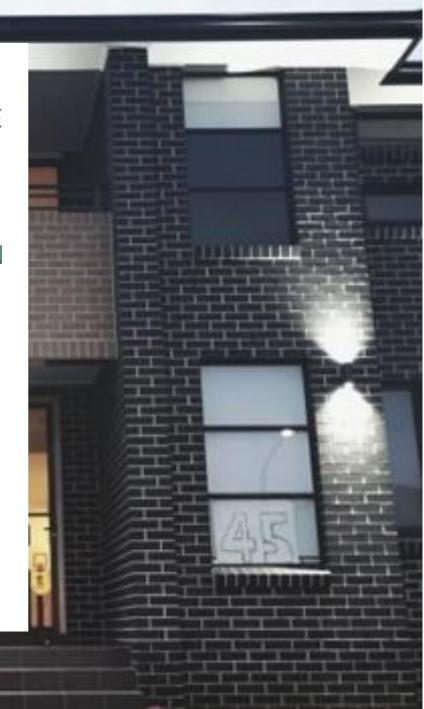

ONE OF THE RESIDENTIAL PROJECTS COMPLETED IN EDMUNDSON PARK. I HAVE ASSISTED THE CLIENT FROM THE CONCEPTION OF THE PROJECTS TO THE FINAL COMPLETION.

THE SCOPE CONSISTED OF FULL DESIGN AND CONSTRUCT, INCLUDING:

·DESIGN AND CDC APPROVAL ·SITE PREPARATION ·SLAB ON GROUND ·FRAMING ·ROOFING, WALLS, GUTTERS, DOORS, BRICKWORK ·INSULATION, PLASTERBOARD, CARPENTRY, PLUMBING, ELECTRICAL ·FLOORING



Site
excavation
and levelling
ready for
Slab





Piers completed

Waffle pod
and mesh
compete
ready
for
concrete





Slab pour completed

Ground floor framing





first floor framing on progress

First floor rear view



Frame completed

side view brick work completed





Brick work completed work on progress





final form