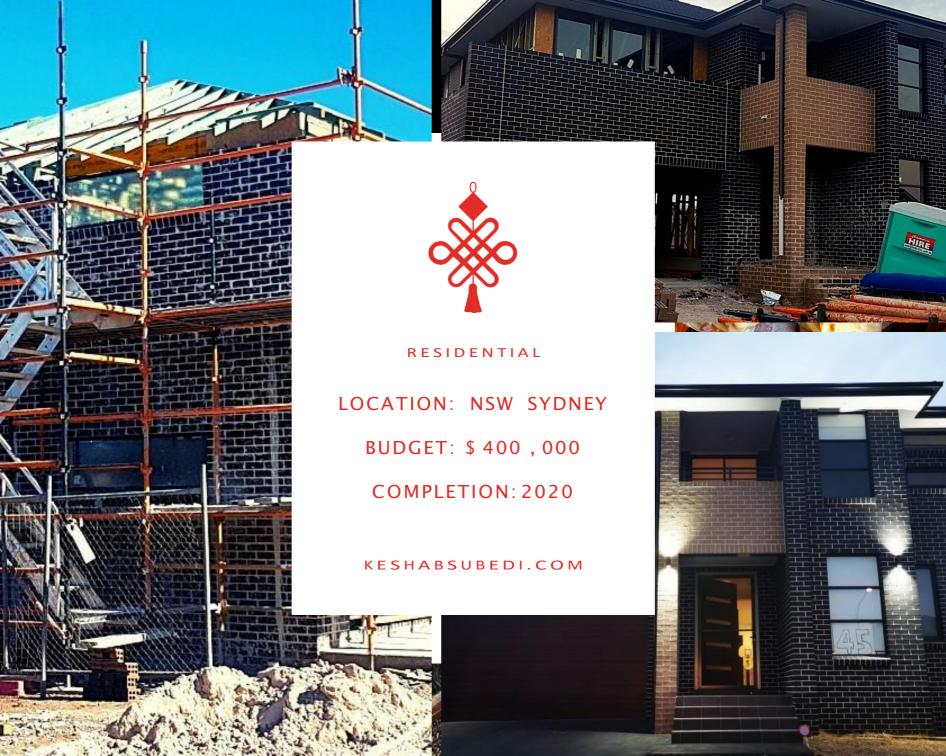

ONE OF THE RESIDENTIAL PROJECTS COMPLETED IN EDMUNDSON PARK. I HAVE ASSISTED THE CLIENT FROM THE CONCEPTION OF THE PROJECTS TO THE FINAL COMPLETION.

THE SCOPE CONSISTED OF FULL DESIGN AND CONSTRUCT, INCLUDING:

·DESIGN AND CDC APPROVAL ·SITE PREPARATION ·SLAB ON GROUND ·FRAMING ·ROOFING, WALLS, GUTTERS, DOORS, BRICKWORK ·INSULATION, PLASTERBOARD, CARPENTRY, PLUMBING, ELECTRICAL ·FLOORING

Site
excavation
and levelling
ready for
Slab