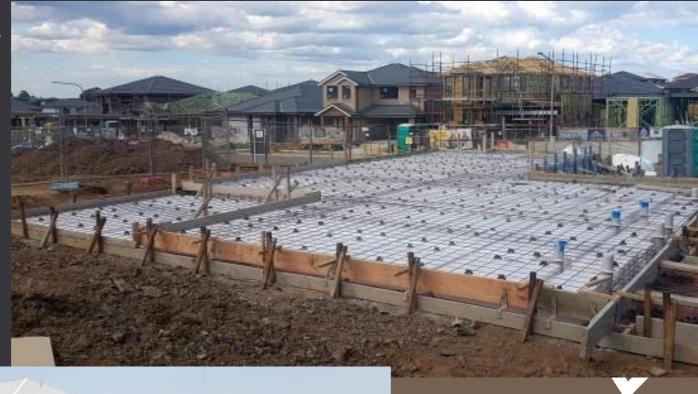

Piers completed

Waffle pod
and mesh
compete
ready
for
concrete

Slab pour completed

Ground floor framing

first floor framing on progress

First floor rear view

Frame completed

side view brick work completed