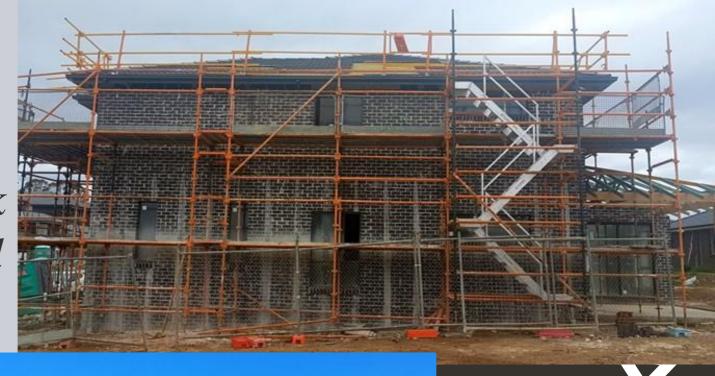

Piers completed

Waffle pod
and mesh
compete
ready
for
concrete

Slab pour completed

Ground floor framing

first floor framing on progress

First floor rear view

Frame completed

side view brick work completed

Brick work completed work on progress

final form